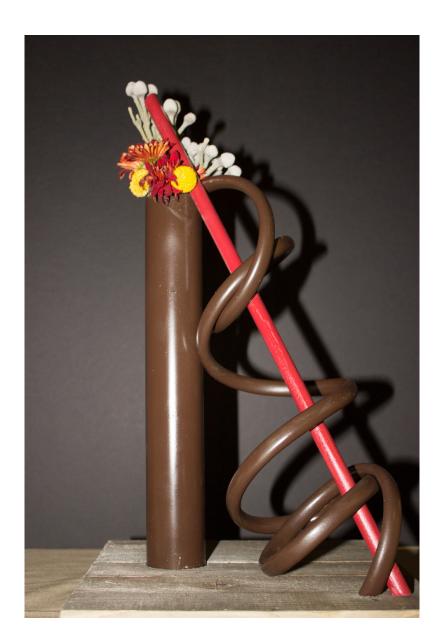

## Tubular Designs

A Creative Design having dominant cylindrical forms throughout, composed of any material. Plant material and other optional components complete the design.

## Tubular Design

A Creative Design having dominant cylindrical forms throughout, composed of any material. Plant material and other optional components complete the design.