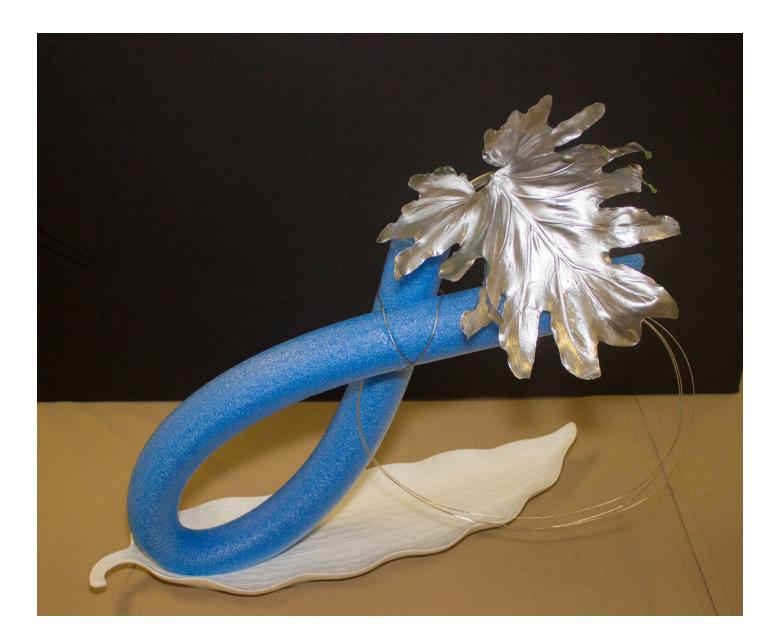

## Tubular Designs

A Creative Design having dominant cylindrical forms throughout, composed of any material. Plant material and other optional components complete the design.

## Tubular Design

A Creative Design having dominant cylindrical forms throughout, composed of any material. Plant material and other optional components complete the design.